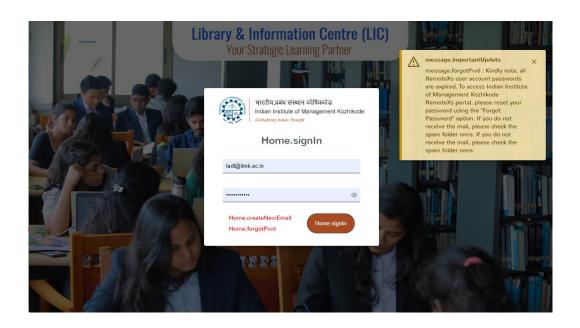

### REMOTE ACCESS SERVICE@IIMK (http://iimk.remotexs.in/)

- This is a Web based service for off-campus library online access
- All registered users are enrolled in the Remote Login server
- IMPORTANT: Usage of the remote access facility involves IIMK's network security issues and subject to contract agreement and copyright laws. You are advised not to share your login credentials with any one.