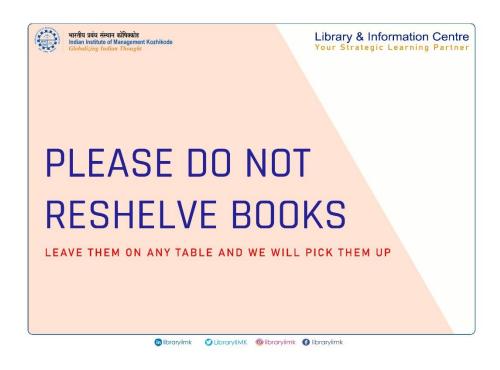

Emerald eBooks series

Sage eVidya eBooks (Hindi)

- Users must carry the institute ID card while using LIC services.
- Food, drinks and smoking are strictly restricted inside the LIC.
- Users should maintain decorum, peace and silence inside the LIC.
- Any violation may lead to strict disciplinary action.
- Keep your personal belongings at the property counter.
- Users should not deface, mark, cut, mutilate or damage LIC resources.
- All users are requested to keep their mobiles switched off or silent mode in the LIC.
- Books removed from the shelves by students should be kept on the table nearest to them if not required for reference. Don't try to shelve them yourself.
- Audible use of electronic gadgets are allowed only at designated areas.
- Users are not allowed to borrow books on behalf of other users.
- The newspaper(s) should be folded properly after reading and kept back in the newspaper rack.