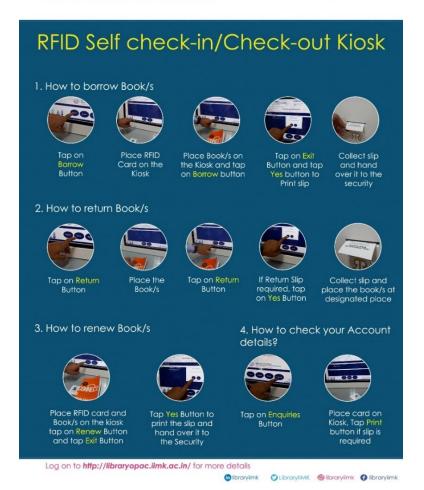

| 729 Titles  |  |  |  |  |
| Springer Link collection & Nature Journal | 1701 Titles |  |  |  |  |
| ACM Digital Library                       | 145 Titles  |  |  |  |  |
| Taylor & Francis (T&F) E-Journals         | 405 Titles  |  |  |  |  |
| Psyc Articles                             | 80 Titles   |  |  |  |  |
| Oxford University Press (OUP) collection  | 262 Titles  |  |  |  |  |
| Wiley E-Journals                          | 549 Titles  |  |  |  |  |

















#### **E- BOOKS COLLECTION**



ProQuest eBbook Central (eBrary)

EBSCO eBooks
Academic
Collection

Cambridge eBooks EBA Collection

JSTOR eBooks EBA
Collection

**IMF** eLibrary

Packt eBooks collection

Taylor&Francis eBooks collection

Emerald eBooks series

Sage eVidya eBooks (Hindi)













































- Users must carry the institute ID card while using LIC services.
- Food, drinks and smoking are strictly restricted inside the LIC.
- Users should maintain decorum, peace and silence inside the LIC.
- Any violation may lead to strict disciplinary action.
- Keep your personal belongings at the property counter.
- Users should not deface, mark, cut, mutilate or damage LIC resources.
- All users are requested to keep their mobiles switched off or silent mode in the LIC.
- Books removed from the shelves by students should be kept on the table nearest to them if not required for reference. Don't try to shelve them yourself.
- Audible use of electronic gadgets are allowed only at designated areas.
- Users are not allowed to borrow books on behalf of other users.
- The